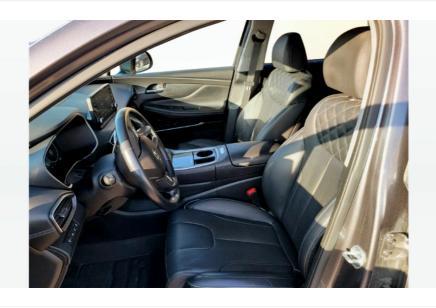

# HYUNDAI SANTA FE L Automatic

Registered New

Mileage 59,973 km

**Engine Size** N/A

**Fuel Type** 

Gas

**Fuel Consumption** 

N/A