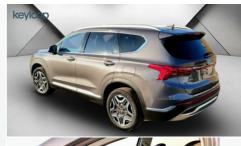

# HYUNDAI SANTA FE L Automatic

Registered New

Mileage 59,973 km

**Engine Size** N/A

**Fuel Type** 

Gas

**Fuel Consumption** 

N/A